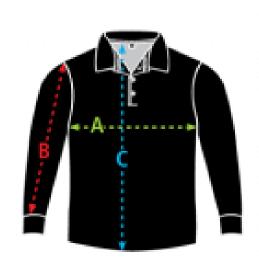

## **Territory Health Fund Fishing Shirt Sizes**

A – CHEST – Taken from under the armpit seam to armpit seam.

B - SLEEVE - Taken from the shoulder seam to the cuff seam (where the cuff meets up with the sleeve)

**C – LENGTH** – Taken from the top of shoulder to the bottom of the shirt.

## UNISEX SIZING (CM)

| SIZE       | XS | S  | M  | L  | XL | 2XL | 3XL | 5XL |
|------------|----|----|----|----|----|-----|-----|-----|
| A – CHEST  | 50 | 53 | 55 | 60 | 65 | 70  | 75  | 86  |
| B – SLEEVE | 54 | 56 | 57 | 58 | 59 | 61  | 63  | 65  |
| C – LENGTH | 66 | 70 | 71 | 73 | 77 | 81  | 84  | 89  |